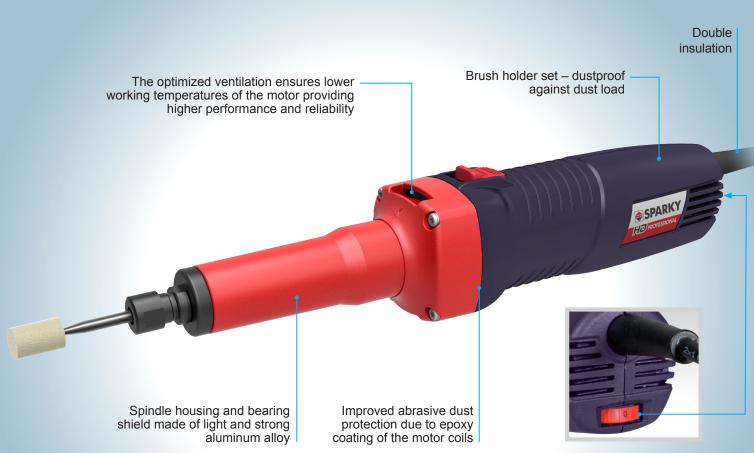

# **MKL 800CES Plus**

## Straight grinder

Comes complete with:

Collets, 2 spanners.

## **Technical Data**

| Model:                          |                   | MKL 800CES Plus |
|---------------------------------|-------------------|-----------------|
| Power input:                    | W                 | 800             |
| Max. wheel diameter at 45 m/s:  | mm                | 25              |
| No load rpm:                    | min <sup>-1</sup> | 7000–27000      |
| Electronic speed pre-selection: |                   | Yes             |
| Journal diameter:               | mm                | Ø 43            |
| Weight:                         | kg                | 1,7             |
| Safety class EN 60745-1:        |                   |                 |

### **Electronics features:**

- Electronic device with softstart, speed pre-selector and variable tacho-controlled constant electronics maintaining constant RPM regardless of the load
- Short-time overload protection (for sudden jamming of the disc)
- Thermal overload protection and self start protection.