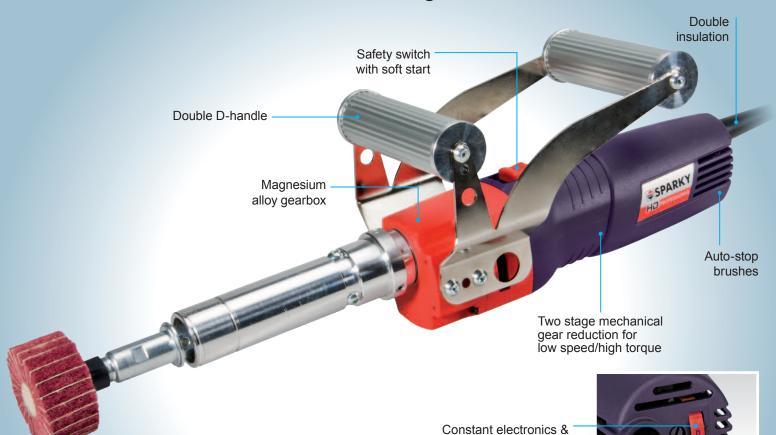

### Straight grinders

Come complete with:

2 flap wheels, Adapter M14/M8, Collets 6/8 mm, Double D-handle, Locking nut, Spanner

## Multifunctional - Powerful - Low noise - Ultra light

- Wide range of accessories for sanding, polishing, cleaning.
- Long Neck design for optimum handling and reaching of confined spaces.
- Low weight for convenient work

Electronic speed pre-selection

#### **Technical Data**

| Model:                   |                   | MKL 755CE   |
|--------------------------|-------------------|-------------|
| Power input:             | W                 | 750         |
| No load rpm:             | min <sup>-1</sup> | 350 – 1400  |
| Tool holder:             | mm                | Ø6 / Ø8     |
| Max. brush diameter      | mm                | 140         |
| Max.sponge disc diameter | mm                | 350         |
| Weight:                  | kg                | 2.4         |
| Cat. N:                  |                   | 12000230403 |