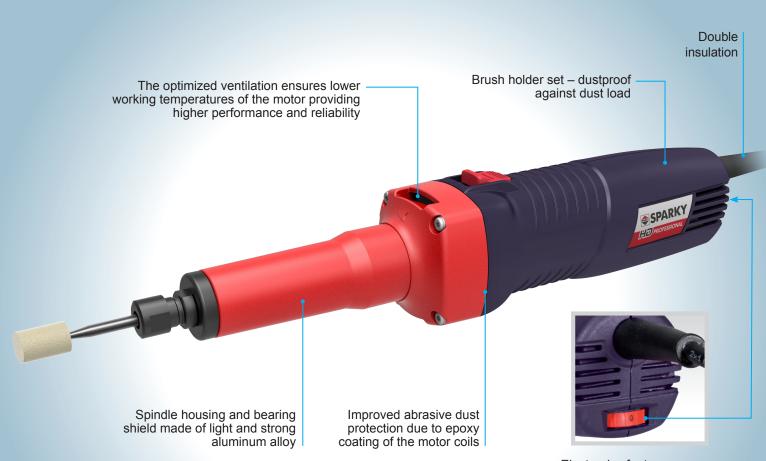

### **Electronics features:**

- Electronic device with softstart, speed pre-selector and variable tacho-controlled constant electronics maintaining constant RPM regardless of the load
- Short-time overload protection (for sudden jamming of the disc)
- Thermal overload protection and self start protection.