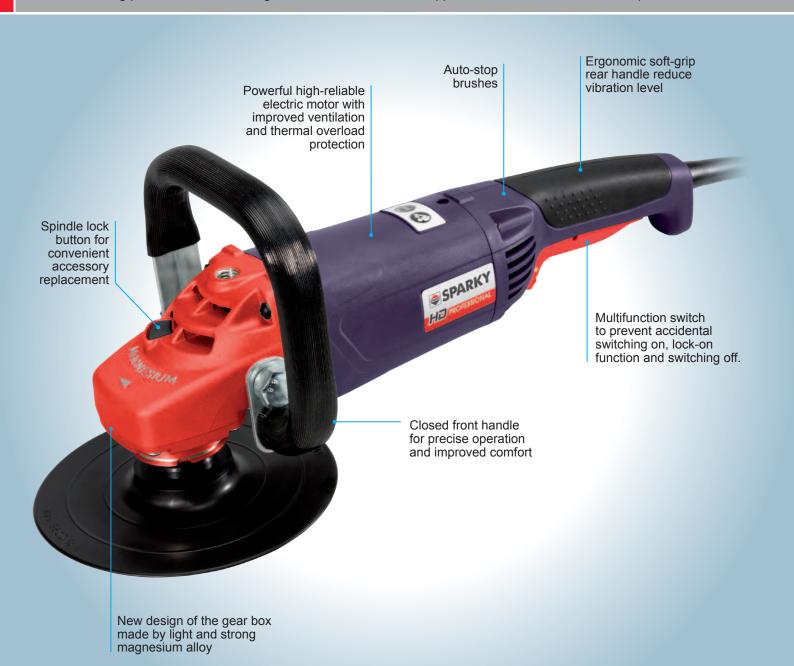

## **Polishers**

#### Come complete with:

Flexible backing pad Ø175 mm, Sanding disc P 80, Front handle, Support washer, Lock nut, Lock nut spanner

## **Technical Data**

| Model:                | PMB 1632               | PMB 1655               |
|-----------------------|------------------------|------------------------|
| Power input:          | 1600W                  | 1600W                  |
| No load rpm:          | 3200 min <sup>-1</sup> | 5500 min <sup>-1</sup> |
| Flexible backing pad: | 180 mm                 | 180 mm                 |
| Sanding disk:         | 180 mm                 | 180 mm                 |
| Spindle thread:       | M14                    | M14                    |
| Weight:               | 3.6 kg                 | 3.6 kg                 |
| Cat. N:               | 12000111712            | 12000111812            |