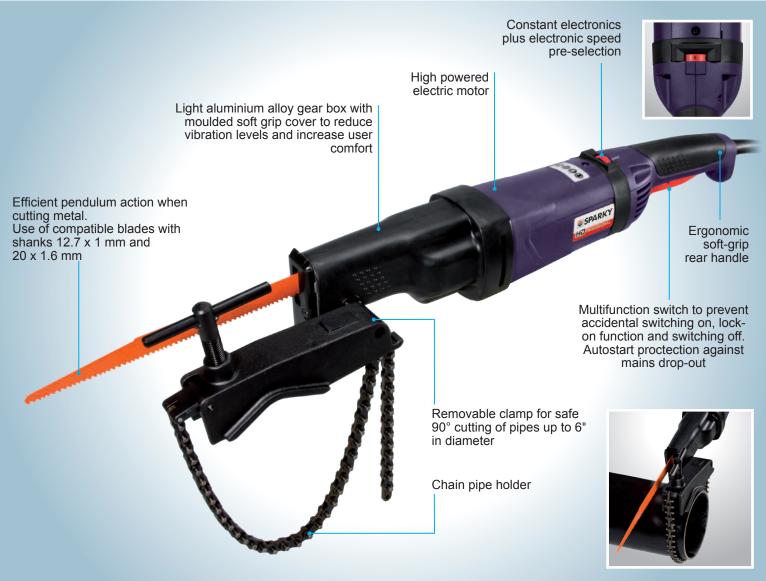

## Sabre Saw

Comes complete with:

Carry case, 2 Blades, 2 inch pipe holder

## **Technical Data**

| Model:                                          | TSB 1300CE                 |
|-------------------------------------------------|----------------------------|
| Power input:                                    | 1300 W                     |
| No load double stroke speed:                    | 700-2200 min <sup>-1</sup> |
| Stroke length:                                  | 30 mm                      |
| Soft start and restriction of starting current: | Yes                        |
| Stroke speed stabilization:                     | Yes                        |
| Free-hand cutting capacity:                     |                            |
| - metal pipes, PVC pipes:                       | up to 6" (168 mm)          |
| - wood (with metal particles):                  | up to 200 mm               |
| - aerated concrete:                             | 120 mm                     |
| Square cutting capacity:                        |                            |
| - metal pipes, PVC pipes:                       | up to 6"                   |
| Weight:                                         | 3.6 kg                     |
| Cat. N                                          | 12000162154                |