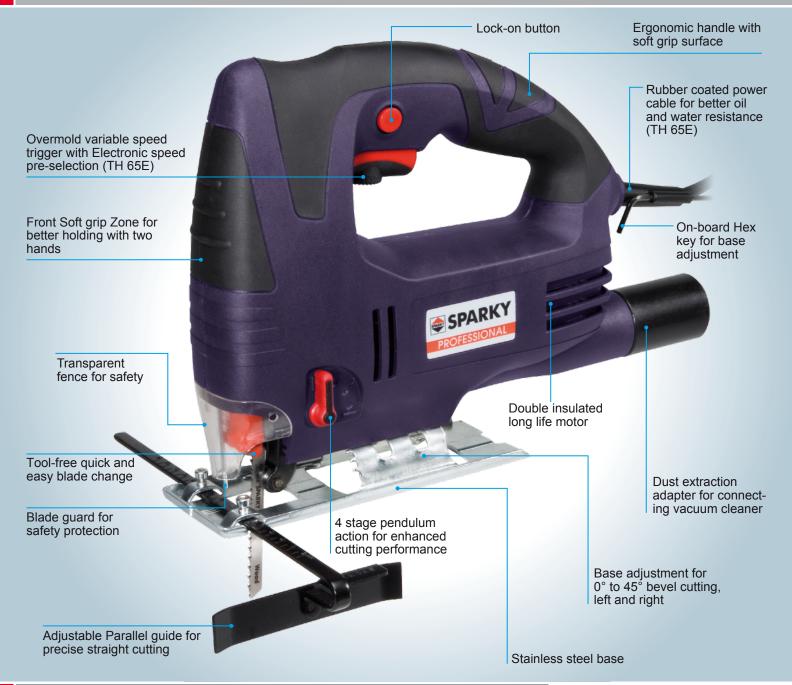

# TH 65 • TH 65E

## Pendulum Action Jigsaws

#### Comes complete with:

Parallel guide, blade, dust extraction adapter, hex key.

### **Technical Data**

| Model:               | TH 65                  | TH 65E                   |
|----------------------|------------------------|--------------------------|
| Power input          | 550 W                  | 550 W                    |
| No load stroke rate  | 2700 min <sup>-1</sup> | 0–2700 min <sup>-1</sup> |
| Stroke length        | 16 mm                  | 16 mm                    |
| Cutting capacity in: |                        |                          |
| - wood               | 65 mm                  | 65 mm                    |
| - steel              | 6 mm                   | 6 mm                     |
| - non-ferrous metal  | 14 mm                  | 14 mm                    |
| - ceramics           | 8 mm                   | 8 mm                     |
| Weight               | 2.15 kg                | 2.2 kg                   |
| EAN Barcode:         | 4021757013675          | 4021757013682            |